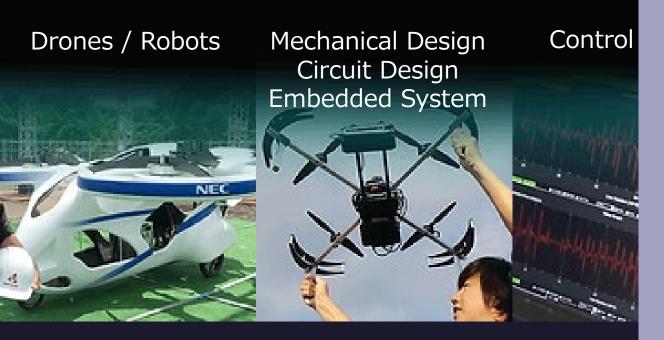

#### 1. Drone Hardware: Design and Prototyping

Hardware integration for R&D (Design, Prototyping)

Hardware integration for R&D (without GPS)

2. Drone Hardware: Control System Development, Flight Adjustments, etc.

重量物搭載調整 (機体製作·重量物搭載·飛行調整)

研究開発素地機体 (追尾制御システム開発)

3.Drone Hardware: small scale drone development and customizing control system

Palm-sized

Customizing

4.Drone Hardware: Large airframe, GPS denied environment

Bridge Inspection (with DSLR, Lidar)

Control: Lidar SLAM

5.Software: Software Development for XR, System Development for Smartglasses, and System Development for Drone Flight Planning

MR system

Smart Glasses System