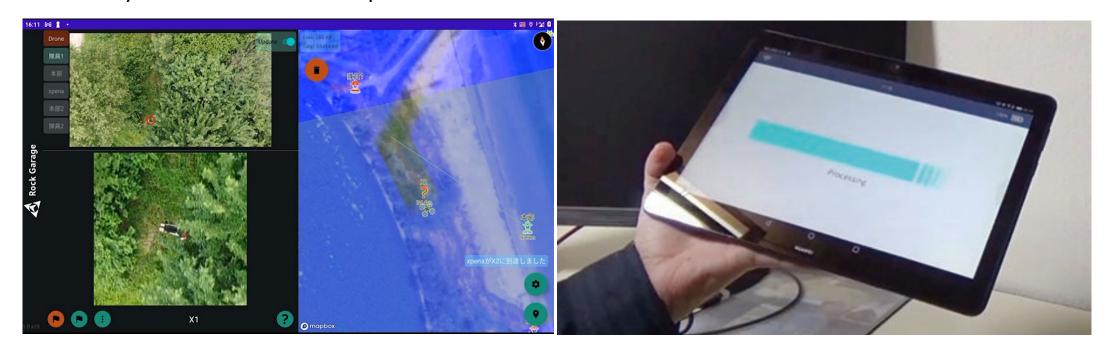

## In-House Product

3rd-EYE

Sharing real-time location and visual data acquired through drones, smart glasses, and the like with a <u>tablet</u>