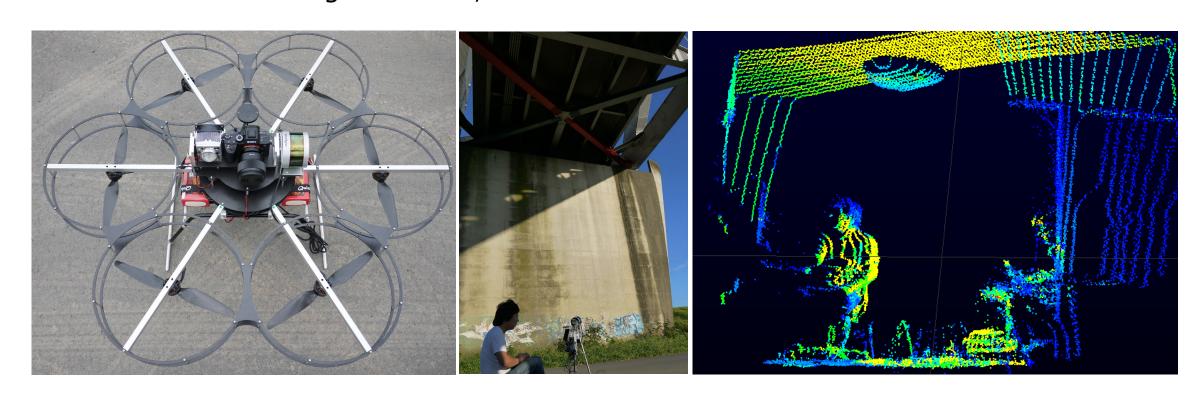

Bridge Inspection (with DSLR, Lidar)

Control: Lidar SLAM

5.Software: Software Development for XR, System Development for Smartglasses, and System Development for Drone Flight Planning

MR system

Smart Glasses System