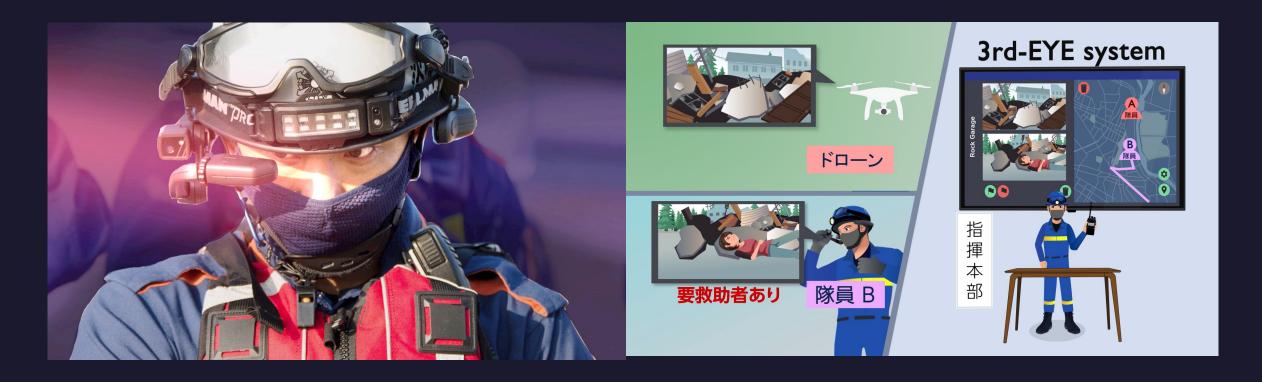

## In-House Product

3rd-EYE

Sharing real-time location and visual data acquired through drones, smart glasses, and the like with a <u>tablet</u>