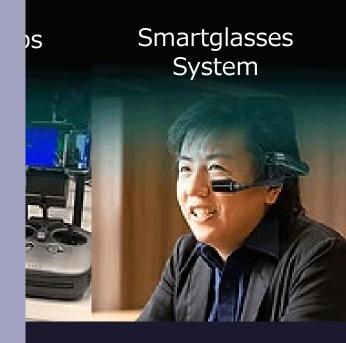

Bridge Inspection (with DSLR, Lidar)

Control: Lidar SLAM

5.Software: Software Development for XR, System Development for Smartglasses, and System Development for Drone Flight Planning

MR system

Smart Glasses System