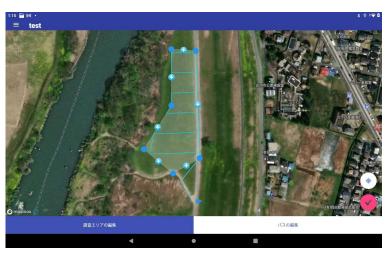

Sharing real-time location and visual data acquired through drones, smart glasses, and the like with a <u>tablet</u>





#### 1. Drone Hardware: Design and Prototyping



Hardware integration for R&D (Design, Prototyping)



Hardware integration for R&D (without GPS)

2. Drone Hardware: Control System Development, Flight Adjustments, etc.





重量物搭載調整 (機体製作·重量物搭載·飛行調整)

研究開発素地機体 (追尾制御システム開発)



3.Drone Hardware: small scale drone development and customizing control system



Palm-sized



Customizing



4.Drone Hardware: Large airframe, GPS denied environment



Bridge Inspection (with DSLR, Lidar)

Control: Lidar SLAM



5.Software: Software Development for XR, System Development for Smartglasses, and System Development for Drone Flight Planning



MR system



Smart Glasses System



Drone Flight Planning Software



#### 6. AI Analysis Software Development



Development of AI-Based Human Detection System

Development of AI-Powered Sample Analysis Software for Construction Site Operations



#### 7.Other Robots



Hovercraft



Drone motor Testbench



#### 8. Big Drone and Flying Car Project





Flight Control Development

Startup Support

#### Clients

NEC, Toshiba, Secom, Toyota, Panasonic, Kajima Corp., SkyDrive, A.L.I.Technologies, Prodorone, Blue Innovation, Sensyn Robotics, Ailelinx etc.



# Awards

NVIDIA Inception Program
NEDO program (Ministry of Economy, Trade and Industry)
Award of National Research Institute of Fire and Disaster
Wide-Eco system accelerator program
Ibaraki Innovation Award
Fukushima Tech Create Program
Ibaraki DX Innovation Project
Go-