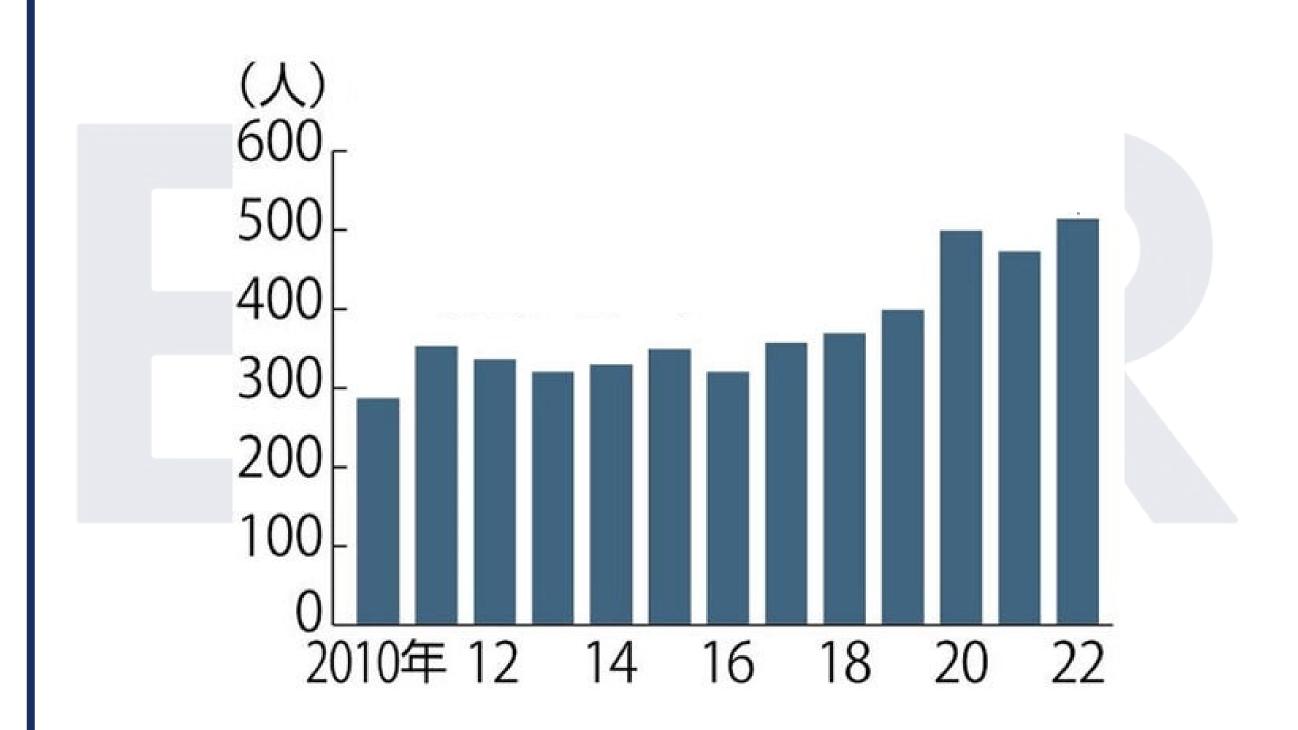

24h Doctors
In your Smartphone





#### **Traction**







School
1,200(3.5%)



City
2

Account

1.3 million

Student 450,000 National Project

3

#### **Issues in Education**



#### Number of children not attending school



### Number of suicides of 7-18years old



### Teachers Support for Students' Psychological Condition



#### HOME



## Today's Feeling

#### School





### Issues: Night Time Hospital in Cloud





Tsukuba Medical Center, Pediatric night emergency Patient 2022 Night Time Patient of Kids and guardians who used hospital due to "Anxiety"





## "Relieved"

After users get an answer from doctor in LEBER

#### **LEBER User's Behavior**





## Answer



<

#### 相談履歴詳細

#### 小田瞳

内科、外科

虫刺されによって皮膚炎だけでなく、 アレルギー症状を起こすことがありま す。

の疑いがあります

#### 医師のコメント

相談いただきありがとうございます。 症状から一般的には虫刺されによって 皮膚炎だけでなく、アレルギー症状を 起こすことがあります。の疑いがあり ます。症状が続くようであればクリニックの受診をおすすめします。

刺せれた場所の赤みが広がる、発疹が 全身に広がる、呼吸苦があるなどあら れましたら、早急に緊急で受診されま すのが安心かと思われます。

ムヒなどの虫刺されのお薬もあります が、新生児ですので病院でお薬をいた だくのが安心かと思われます。

この度はご相談いただき有難う御座いました。また何かありましたらお気軽 にご相談下さい。

お大事になさってください。