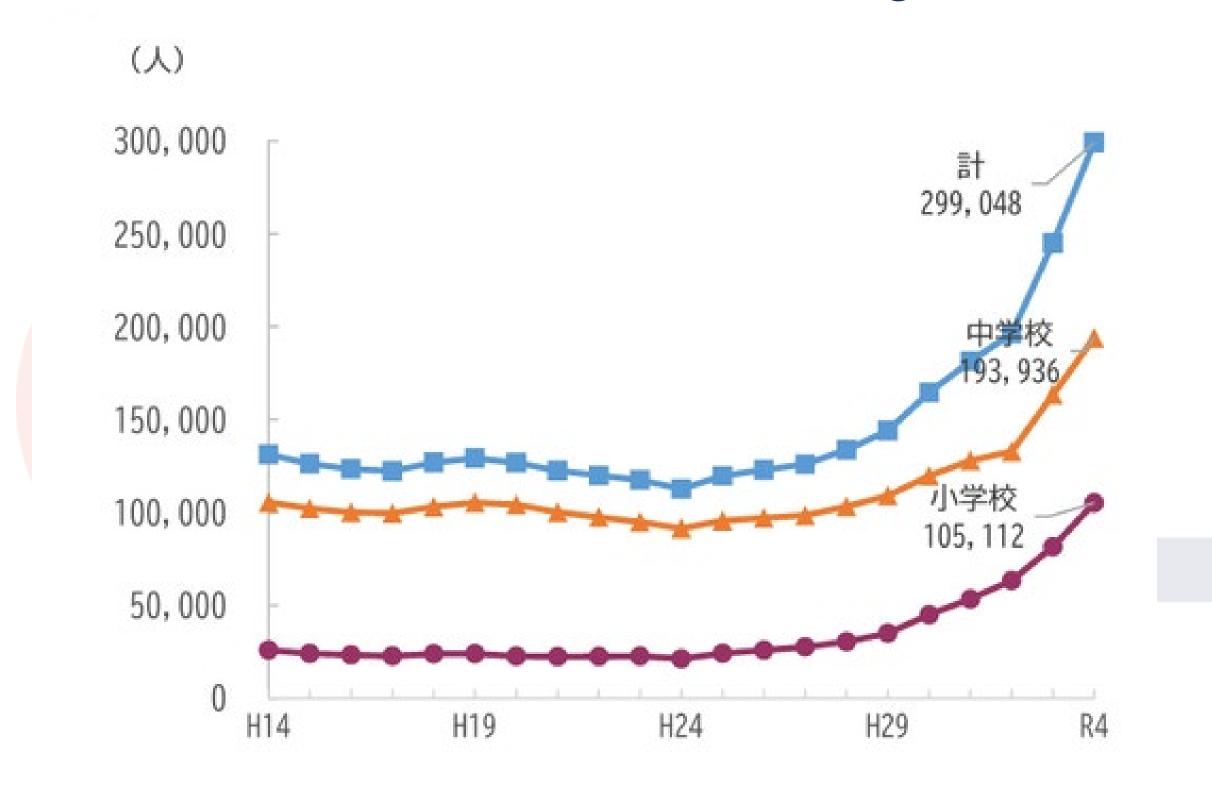

24h Doctors
In your Smartphone





#### **Traction**







School
1,200(3.5%)



City
2

Account

1.3 million

Student 450,000 National Project

3

#### **Issues in Education**



#### Number of children not attending school



### Number of suicides of 7-18years old



### Teachers Support for Students' Psychological Condition



#### HOME



## Today's Feeling

#### School





### Issues: Night Time Hospital in Cloud





Tsukuba Medical Center, Pediatric night emergency Patient 2022 Night Time Patient of Kids and guardians who used hospital due to "Anxiety"





## "Relieved"

After users get an answer from doctor in LEBER

#### **LEBER User's Behavior**





## Answer



<

#### 相談履歴詳細

#### 小田瞳

内科、外科

虫刺されによって皮膚炎だけでなく、 アレルギー症状を起こすことがありま す。

の疑いがあります

#### 医師のコメント

相談いただきありがとうございます。 症状から一般的には虫刺されによって 皮膚炎だけでなく、アレルギー症状を 起こすことがあります。の疑いがあり ます。症状が続くようであればクリニックの受診をおすすめします。

刺せれた場所の赤みが広がる、発疹が 全身に広がる、呼吸苦があるなどあら れましたら、早急に緊急で受診されま すのが安心かと思われます。

ムヒなどの虫刺されのお薬もあります が、新生児ですので病院でお薬をいた だくのが安心かと思われます。

この度はご相談いただき有難う御座いま