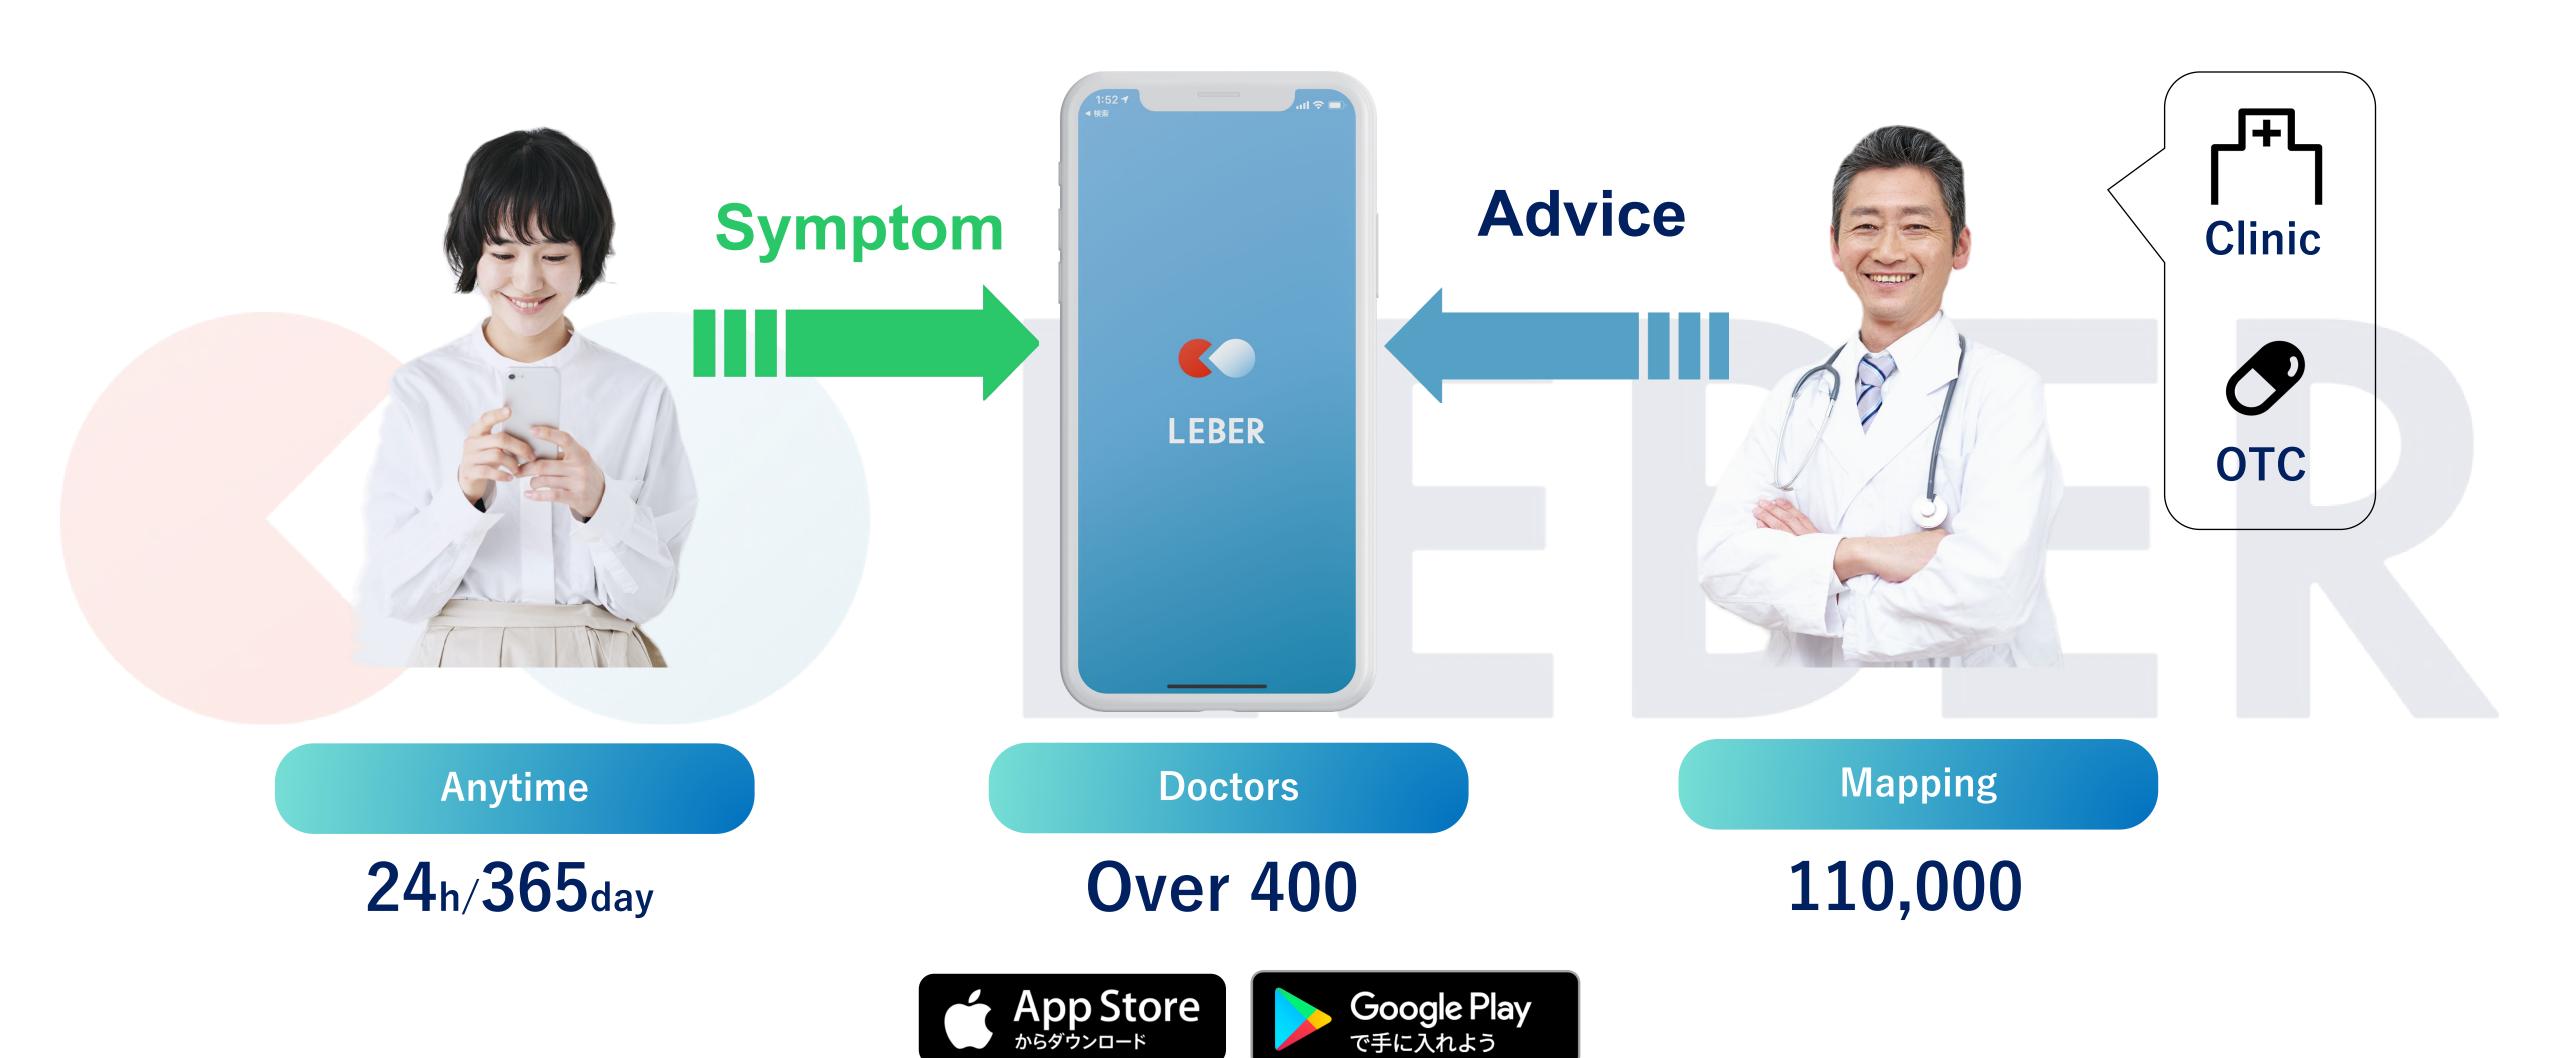

24h Doctors
In your Smartphone

### Issues: Night Time Hospital in Cloud

Tsukuba Medical Center, Pediatric night emergency Patient 2022 Night Time Patient of Kids and guardians who used hospital due to "Anxiety"

## "Relieved"

After users get an answer from doctor in LEBER

#### **LEBER User's Behavior**