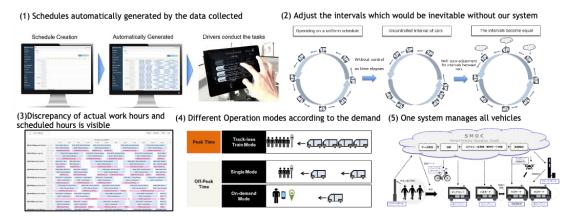

#### ■ Technical Expertise

- 1. Ali s used to generate optimal schedules that match travel demand.
- 2. Headway system contributes to equalization of vehicle interval and helps to equalize passenger waiting time.
- 3. Visualizing drivers' performance by comparing expected driving time to actual workload.
- 4. The operation mode can be changed dynamically depending on travel demand, for example, bus to on-demand.
- 5. Device and Fleet management functions are equipped, in addition to Operation management function.