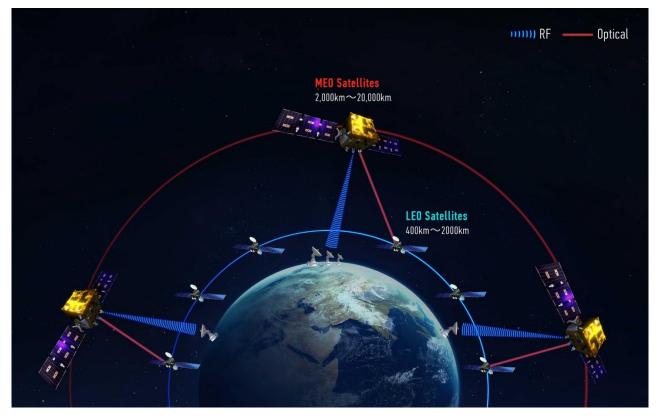

### **Providing Services**

Warpspace is a space startup located in Tsukuba City, Ibaraki. We develop WarpHubIntersat, the world's first commercial optical inter-satellite communication network in space, which solves the communication issues that satellites can't quickly transmit large amounts of data to the ground. By enabling real-time monitoring of the earth, we will contribute to making disaster management more efficient, improving systems, and streamlining logistics.

We will launch three relay satellites equipped with optical communication terminal into MEO (2,000 km), and build a network system that can be constantly connected to the ground.