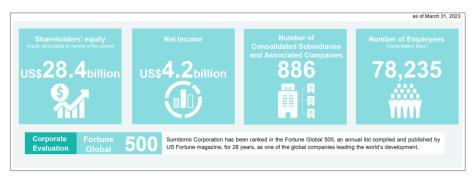

Capital: 220 billion yen President: Masayuki Hyodo (Representative Director, President

and Chief Executive Officer)

Employees 5,223\* (Consolidated Base: 78,235) Website: Sumitomo Corporation

Business With its global network and based on trust from companies in various industries and from consumers,

### **About Sumitomo Corporation**

Sumitomo Corporation ("SC") is a leading Fortune 500 global trading and business investment company with 109 locations in overseas countries/regions and 20 locations in Japan. The entire SC Group consists of approximately 900 companies and more than 70,000 personnel. SC conducts commodity transactions in all industries utilizing worldwide networks, provides related customers with various financing, serves as an organizer and a coordinator for various projects, and invests in companies to promote greater growth potential.