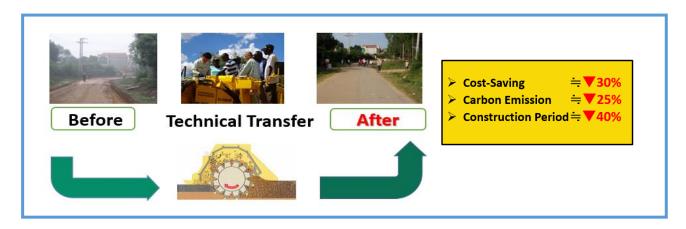

Furthermore, we are committed to our proposal to facilitate technology transfer to civil engineers in developing countries. Our goal is to empower them to independently manage road construction and maintenance using our Road Stabilizer, enabling them to develop their skills in this field.

## The Road Stabilizing Construction Method

Contact person : Naoto Sekiguchi, Leader / E-mail: naoto.sekiguchi@sakainet.co.jp