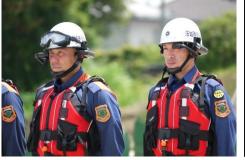

#### Primary Functions

-Map feature (crew member location, trajectory display, pinning functionality) -Intuitive AR display on smart glasses

- -Real-time analysis of drone video using AI
- -Video sharing feature
- (smart glasses, Drone camera, Command Center Tablet Camera)