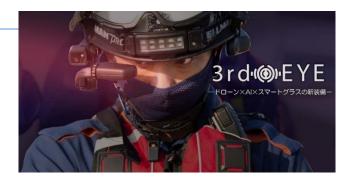

#### **Providing Services**

We provide "3rd-EYE". It's a new information sharing system that integrates drones, AI and smart glasses.

#### Primary Functions

-Map feature (crew member location, trajectory display, pinning functionality) -Intuitive AR display on smart glasses

- -Real-time analysis of drone video using AI
- -Video sharing feature
- (smart glasses, Drone camera, Command Center Tablet Camera)