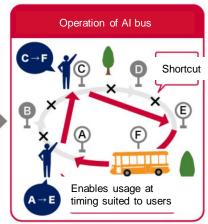

#### MaaS (promotion of transit using AI Bus)

Take a bus with ease whenever and wherever you want