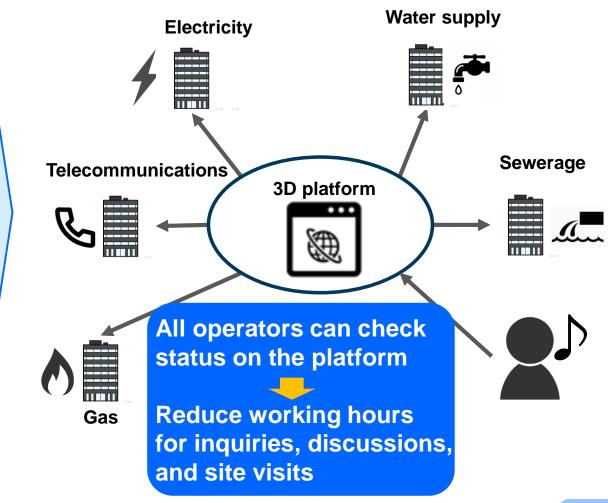

# More Efficient Maintenance and Repair via Smart Infrastructure —Facility Management through 3D Modeling —

Each utility service operator manages its own information

All utility facilities are managed on **3D platform** 

Effects (estimated)

By utilizing the 3D platform (digital twin), each infrastructure manager saves labor at every step from inquiries about laying of cables and pipelines to site visits, and the number of joint works projects on underground facilities increases.