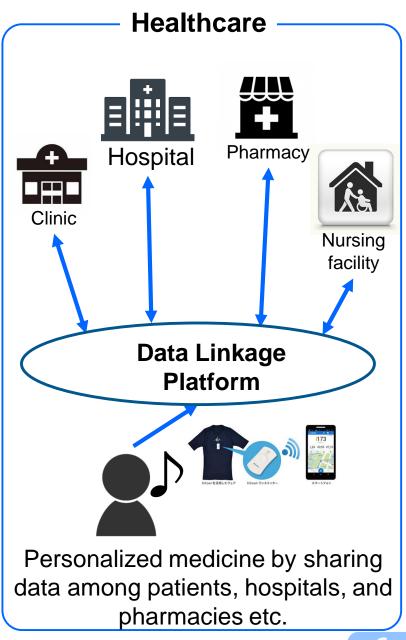

#### Yokohama (3.76 mil.)

- Promote sightseeing tours using MaaS
- Implement health promotion initiatives through wearable devices
- Increase efficiency of infrastructure maintenance and repair

# Healthcare (health management via wearable devices)

Appropriate diagnosis and treatment based on patient data

Automated management of vital data on the cloud

Automatically monitor heart disease patients' rehabilitation exercise via wearable devices. As well as enabling doctors to give appropriate advice, encourages patients to continue rehabilitation. Reduces risk of recurrence.