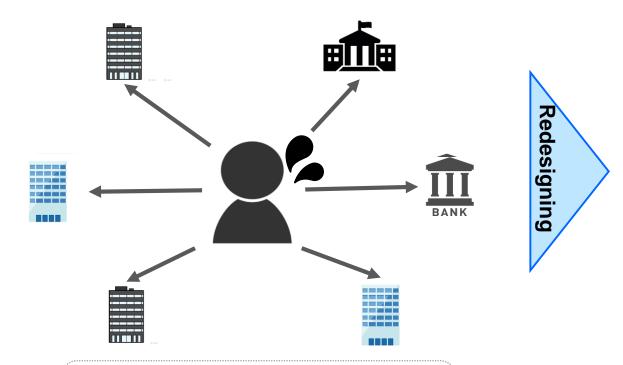

#### **Key Points in Creating Smart Cities**

1<sup>st</sup>: Redesign Society from user's standpoint

2<sup>nd</sup>: Make data public goods ("Digital Data Trust")

#### Society from business-operator's standpoint

# For Users

- Complex processes
- Many access points
- Time consuming