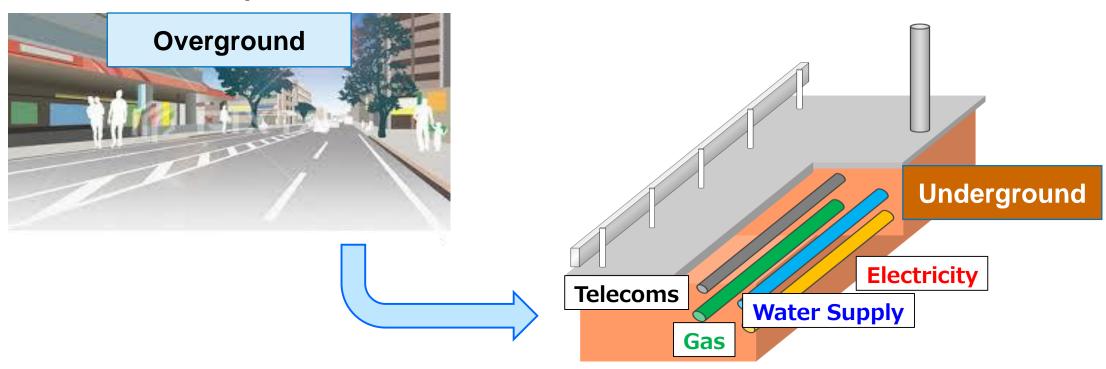

# Infrastructure (more efficient maintenance and repair via smart infrastructure)

Increase efficiency through integrated management using 3D modelling of underground infrastructure facilities

## More Efficient Maintenance and Repair via Smart Infrastructure NTT

- Many utility facilities (electricity, telecommunications, gas, water supply, etc.) are laid under roads.
  - Those location information is held by each utility service operator.
- At a construction work, whole information of the underground facilities in the target area is required so as not to damage other facilities.
  - The operator has many tasks before carrying out the work.
    - Check facility information with other utility companies
    - Discuss and request a site visit