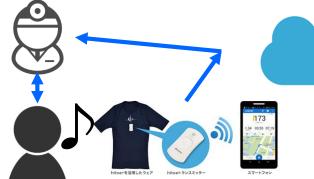

# Healthcare (health management via wearable devices)

Appropriate diagnosis and treatment based on patient data

Automated management of vital data on the cloud

Automatically monitor heart disease patients' rehabilitation exercise via wearable devices. As well as enabling doctors to give appropriate advice, encourages patients to continue rehabilitation. Reduces risk of recurrence.