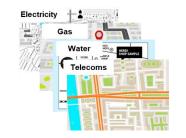

# Infrastructure (more efficient maintenance and repair via smart infrastructure)

Increase efficiency through integrated management using 3D modelling of underground infrastructure facilities

## More Efficient Maintenance and Repair via Smart Infrastructure NTT

- Many utility facilities (electricity, telecommunications, gas, water supply, etc.) are laid under roads.
  - Those location information is held by each utility service operator.
- At a construction work, whole information of the underground facilities in the target area is required so as not to damage other facilities.
  - The operator has many tasks before carrying out the work.
    - Check facility information with other utility companies
    - Discuss and request a site visit