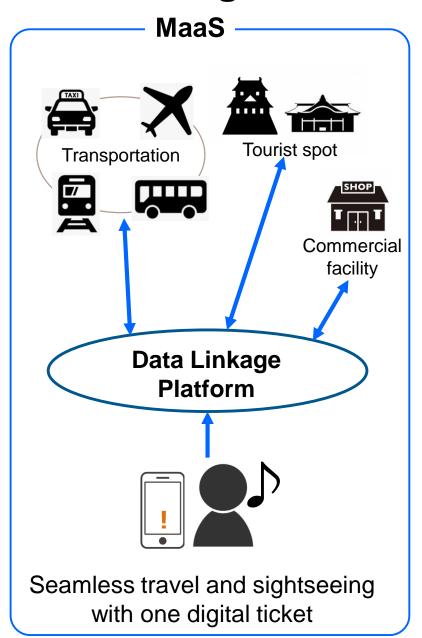

#### Sapporo (1.97 mil.)

Expand tourism business through cross-domain data analysis

Promote sightseeing tours using Maas

#### Yokohama (3.76 mil.)

- Promote sightseeing tours using MaaS
- Implement health promotion initiatives through wearable devices
- Increase efficiency of infrastructure maintenance and repair

#### **Chiba** (0.98 mil.)

- Promote sightseeing tours using MaaS
- Enhance resilience through smart energy

#### MaaS (promotion of transit using AI Bus)

Take a bus with ease whenever and wherever you want