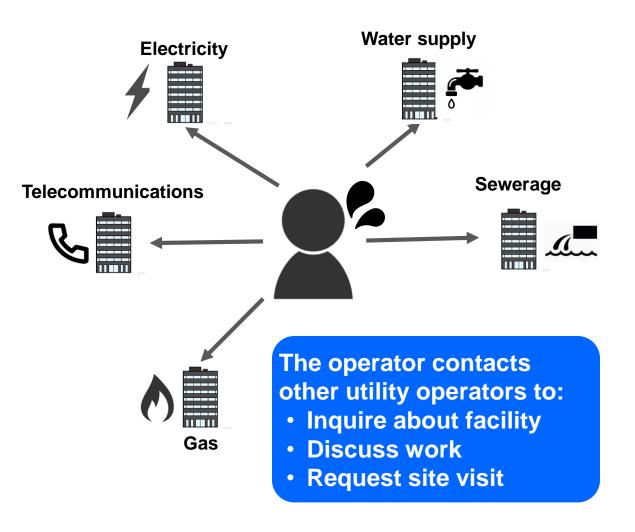

## More Efficient Maintenance and Repair via Smart Infrastructure NTT

- Many utility facilities (electricity, telecommunications, gas, water supply, etc.) are laid under roads.
  - Those location information is held by each utility service operator.
- At a construction work, whole information of the underground facilities in the target area is required so as not to damage other facilities.
  - The operator has many tasks before carrying out the work.
    - Check facility information with other utility companies
    - Discuss and request a site visit