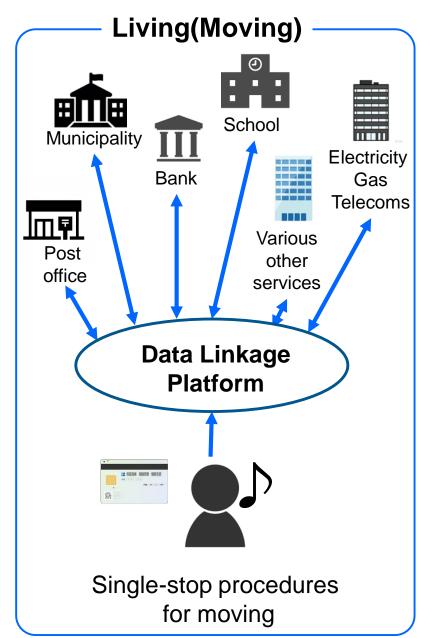

# Living (improvement of oversized trash collection inquiry)

Respond to individual calls: inconvenience of limited hours for inquiries, inability to get through to call center, etc.

Improve convenience with 24-hour automated services using chatbots, on-screen confirmation, etc. Also reduces call center costs.