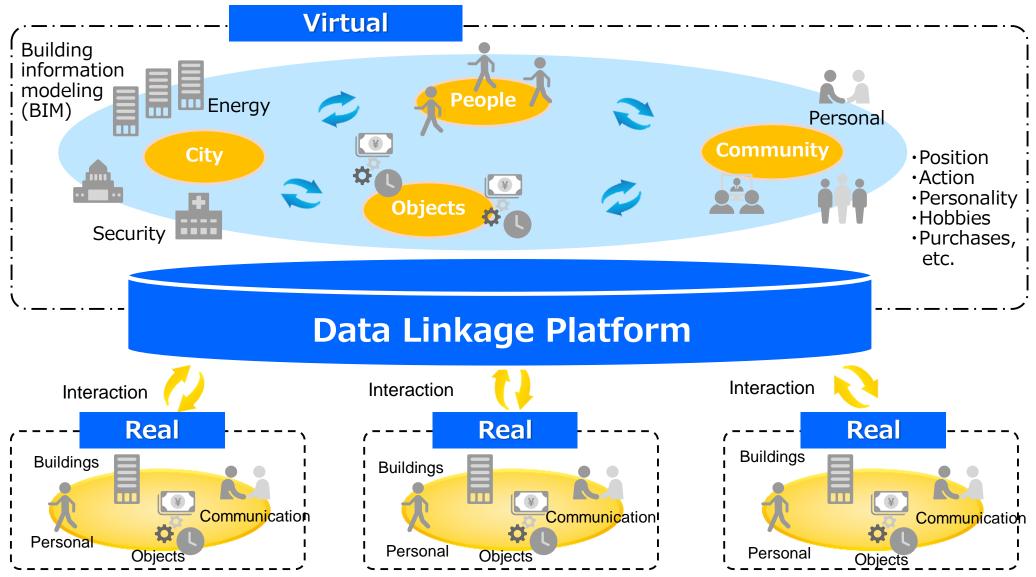

## A Digitalized Society = Smart World

## **Our View of Smart City: Digital Twin Computing**

Freely interconnect people and objects in virtual spaces, resolve social issues, and create innovative services