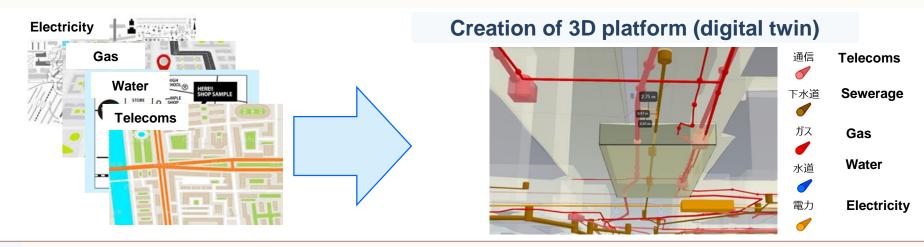

# More Efficient Maintenance and Repair via Smart Infrastructure —Facility Management through 3D Modeling —

Each utility service operator manages its own information

All utility facilities are managed on **3D platform** 

## **Effects of 3D platform**

Initiative by Kanto Regional Development Bureau of the Ministry of Land, Infrastructure, Transport and Tourism and utility service operators to create 3D underground maps on the platform for the Yokohama area