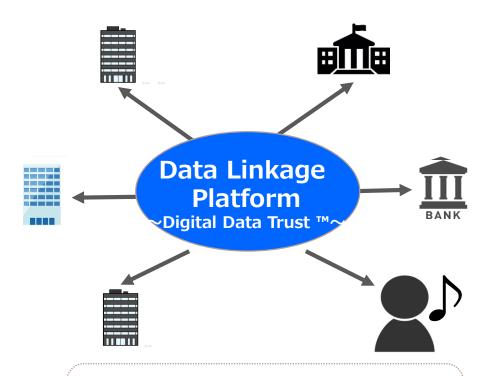

#### **Key Points in Creating Smart Cities**

1<sup>st</sup>: Redesign Society from user's standpoint

2<sup>nd</sup>: Make data public goods ("Digital Data Trust")

#### **Society from user's standpoint**

- Simple processes
- Single-stop access
- Quick